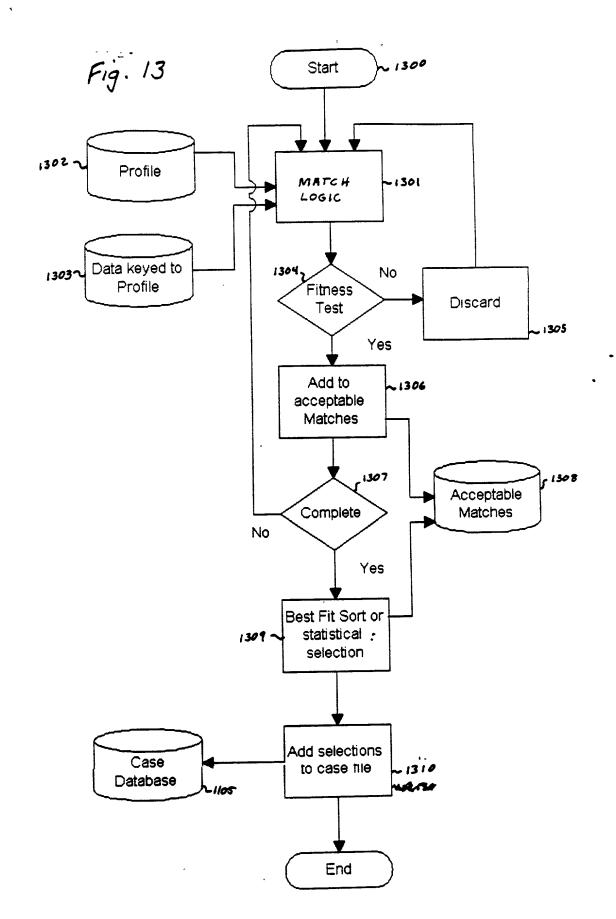

: [Party name here] cannot write to this window while they are in the Caucus Room; they must first return to the Assembly Room. Make New Offer Here any messages being sent by any participant or mediator to all participants appear. Participants Back 0 --- 1010 0 --- 1012 \$30,000.00 --- 1006 \$135,000.00 --- 1002 - 1004 - 1008 \$20,000.00 Window into Assembly Room FIGURE 10 All three Doe children, all claims TOTAL OFFER FROM [PARTY NAME] Acme Asbestos Zed Pipe Covers Rare Gas Company **Actual Damages:** John Doe: p & f medical, pain, suffering, etc. Ms Mary Doe: consortium, usefulness, etc. **Punitive Damages:** Case: John Doe, et al., Vs Acme, Zed, & Rare Gas [Date and time this offer was made] 1016

DGGGGGZT.GGEGG1

\* , •

## Alternative Dispute Resolution Preparation System

FIG. 11





x 5.



. -

## Virtual Mediation



•. , ● \_ ,



÷\*

۰.



IJGGMG7M «DGESUI

. .



с , 🎍

.



Simulation Analysis

:



í .

.



Participant Disbursement